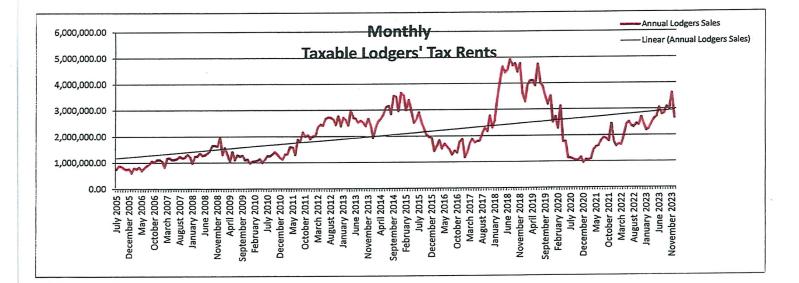

| 4-12-23<br>7-12-23       | 195,000.00<br>200,000.00<br>151,272.00 | 134,596.96<br>134,596.96<br>134,596.96 | 358,925.21<br>433,337.70<br>60,403.04<br>134,596.95<br>74,193.91<br>376,425.00<br>93,333.64<br>0.00               |

•





# New Mexico Junior College



The City of Hobbs and the Hobbs City Commission wish to ensure that your events have the greatest chance of success. The following guidelines have been adopted by the City Commission to outline procedures for the annual expenditures of Lodgers' Tax funds.

1. The City of Hobbs is accountable to the City Commission for Lodgers' Tax Funds and is responsible for the placement of any orders involving expenditures of Lodgers' Tax funds. The table below details eligible & non-eligible expenses per Ordinance # 1052

| Eligipie                                     | Non-Eligible                   |
|----------------------------------------------|--------------------------------|
| Professional Performance Fees                | Administrative Office Overhead |
| Soun