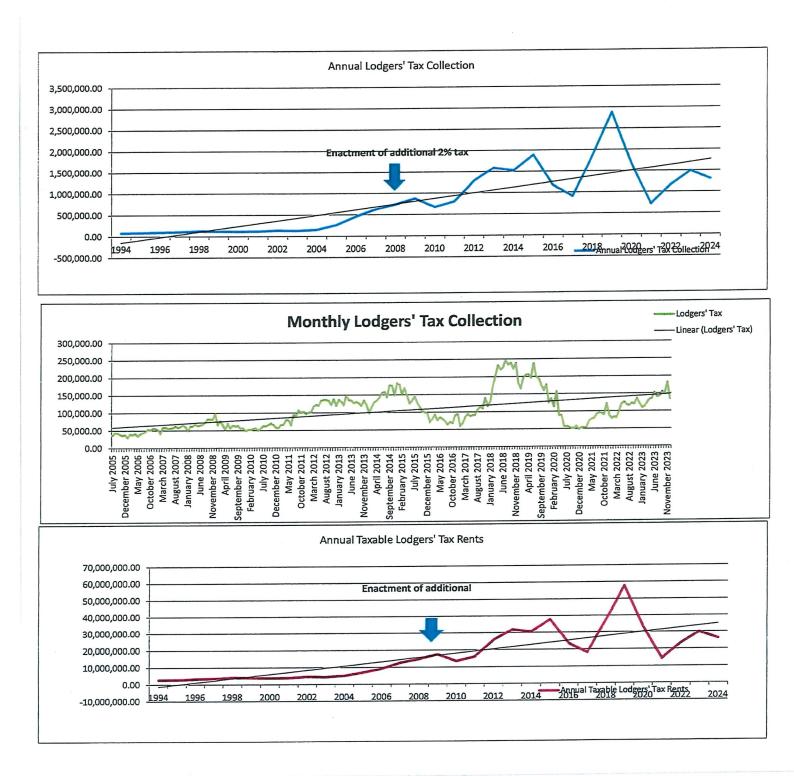

| 4-12-23<br>7-12-23       | 195,000.00<br>200,000.00<br>151,272.00 | 134,596.96<br>134,596.96<br>134,596.96 | 358,925.21<br>433,337.70<br>60,403.04<br>134,596.95<br>74,193.91<br>376,425.00<br>93,333.64<br>0.00               |

•





# New Mexico Junior College



The City of Hobbs and the Hobbs City Commission wish to ensure that your events have the greatest chance of success. The following guidelines have been adopted by the City Commission to outline procedures for the annual expenditures of Lodgers' Tax funds.

1. The City of Hobbs is accountable to the City Commission for Lodgers' Tax Funds and is responsible for the placement of any orders involving expenditures of Lodgers' Tax funds. The table below details eligible & non-eligible expenses per Ordinance # 1052

| Eligipie                                     | Non-Eligible                   |
|----------------------------------------------|--------------------------------|
| Professional Performance Fees                | Administrative Office Overhead |
| So